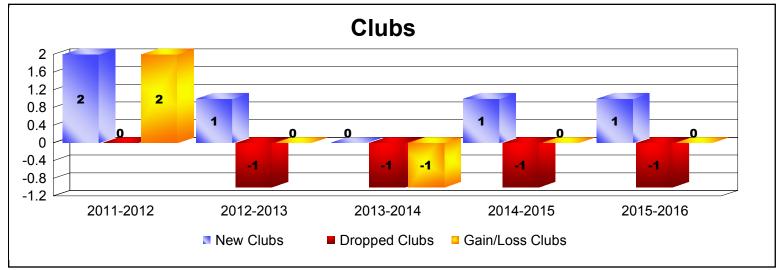

District 355 B2 As of June 2016 Cumulative

| Year      | New<br>Clubs | Dropped<br>Clubs | Gain/<br>Loss<br>Clubs | New<br>Members | Charter<br>Members | Reinstate<br>Members | Transfer<br>Members | Total<br>Member<br>Added | Total<br>Members<br>Dropped | Gain/<br>Loss<br>Members |
|-----------|--------------|------------------|------------------------|----------------|--------------------|----------------------|---------------------|--------------------------|-----------------------------|--------------------------|
| 2011-2012 | 2            | 0                | 2                      | 239            | 58                 | 11                   | 0                   | 308                      | -312                        | -4                       |
| 2012-2013 | 1            | -1               | 0                      | 219            | 21                 | 15                   | 1                   | 256                      | -365                        | -109                     |
| 2013-2014 | 0            | -1               | -1                     | 206            | 3                  | 7                    | 0                   | 216                      | -269                        | -53                      |
| 2014-2015 | 1            | -1               | 0                      | 241            | 34                 | 9                    | 1                   | 285                      | -326                        | -41                      |
| 2015-2016 | 1            | -1               | 0                      | 215            | 22                 | 12                   | 0                   | 249                      | -354                        | -105                     |
| Average   | 1            | -1               | 0                      | 224            | 28                 | 11                   | 0                   | 263                      | -325                        | -62                      |