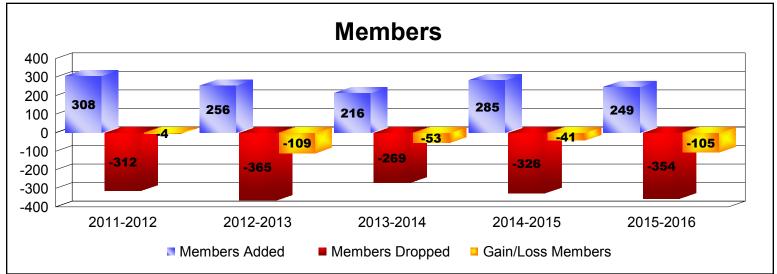

District 355 B2 As of June 2016 Cumulative

| Year      | New<br>Clubs | Dropped<br>Clubs | Gain/<br>Loss<br>Clubs | New<br>Members | Charter<br>Members | Reinstate<br>Members | Transfer<br>Members | Total<br>Member<br>Added | Total<br>Members<br>Dropped | Gain/<br>Loss<br>Members |
|-----------|--------------|------------------|------------------------|----------------|--------------------|----------------------|---------------------|--------------------------|-----------------------------|--------------------------|
| 2011-2012 | 2            | 0                | 2                      | 239            | 58                 | 11                   | 0                   | 308                      | -312                        | -4                       |
| 2012-2013 | 1            | -1               | 0                      | 219            | 21                 | 15                   | 1                   | 256                      | -365                        | -109                     |
| 2013-2014 | 0            | -1               | -1                     | 206            | 3                  | 7                    | 0                   | 216                      | -269                        | -53                      |
| 2014-2015 | 1            | -1               | 0                      | 241            | 34                 | 9                    | 1                   | 285                      | -326                        | -41                      |
| 2015-2016 | 1            | -1               | 0                      | 215            | 22                 | 12                   | 0                   | 249                      | -354                        | -105                     |
| Average   | 1            | -1               | 0                      | 224            | 28                 | 11                   | 0                   | 263                      | -325                        | -62                      |